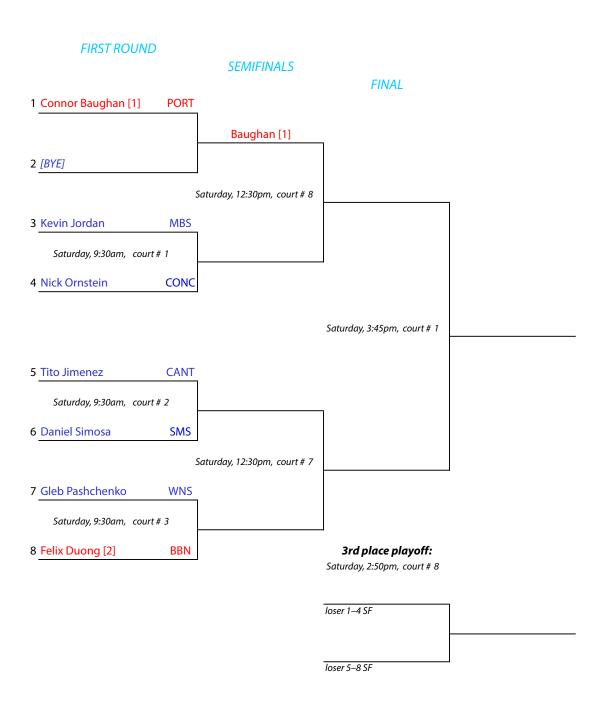

#### **#1 Flight Championship Draw**

Class "C" Team Tournament

Portsmouth Abbey School • Portsmouth, Rhode Island • February 28, 2015