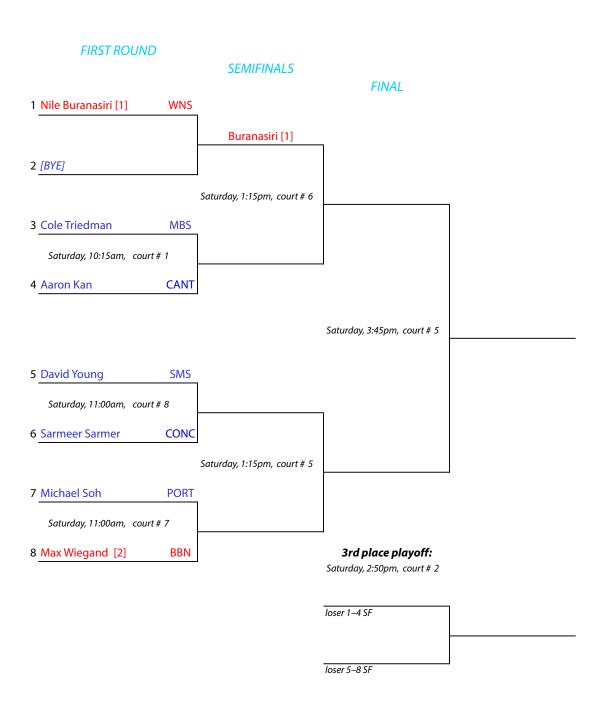

#### **#2 Flight Championship Draw**

Class "C" Team Tournament

Portsmouth Abbey School • Portsmouth, Rhode Island • February 28, 2015