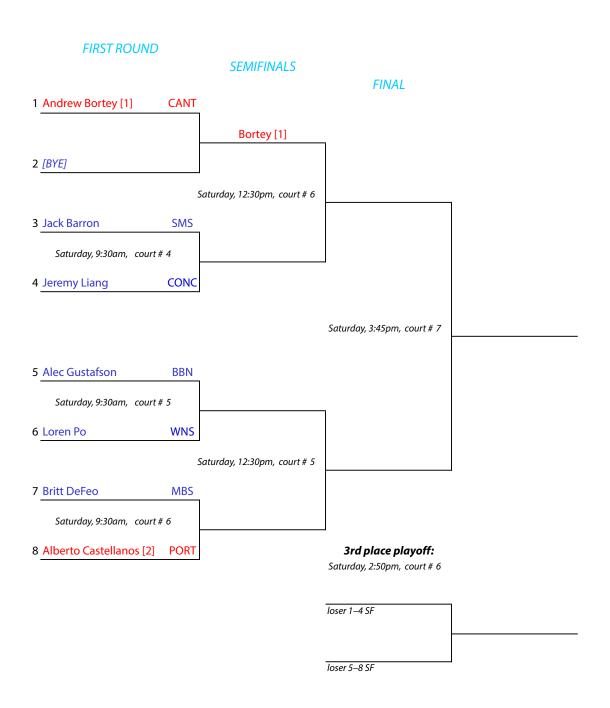

#### **#4 Flight Championship Draw**

Class "C" Team Tournament

Portsmouth Abbey School • Portsmouth, Rhode Island • February 28, 2015