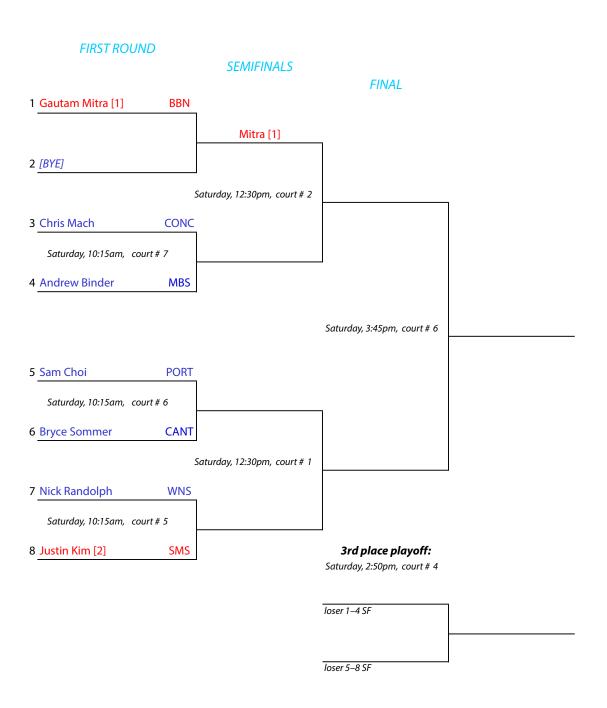

#### **#2 Flight Championship Draw**

Class "C" Team Tournament

Portsmouth Abbey School • Portsmouth, Rhode Island • February 28, 2015