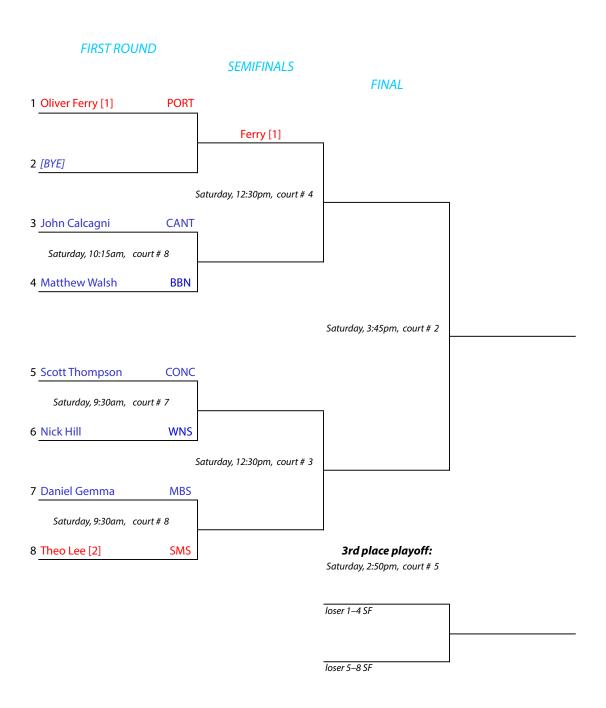

#### **#3 Flight Championship Draw**

Class "C" Team Tournament

Portsmouth Abbey School • Portsmouth, Rhode Island • February 28, 2015