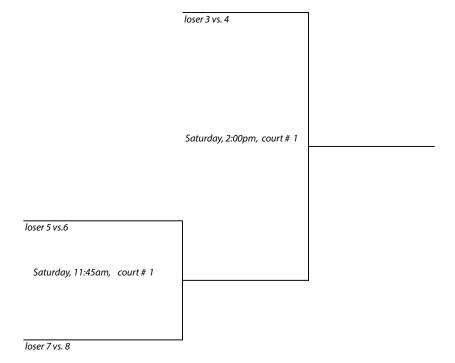

### **#1 Flight Consolation Draw**

CONSOLATION SEMIFINALS

Class "C" Team Tournament

Portsmouth Abbey School • Portsmouth, Rhode Island • February 28, 2015