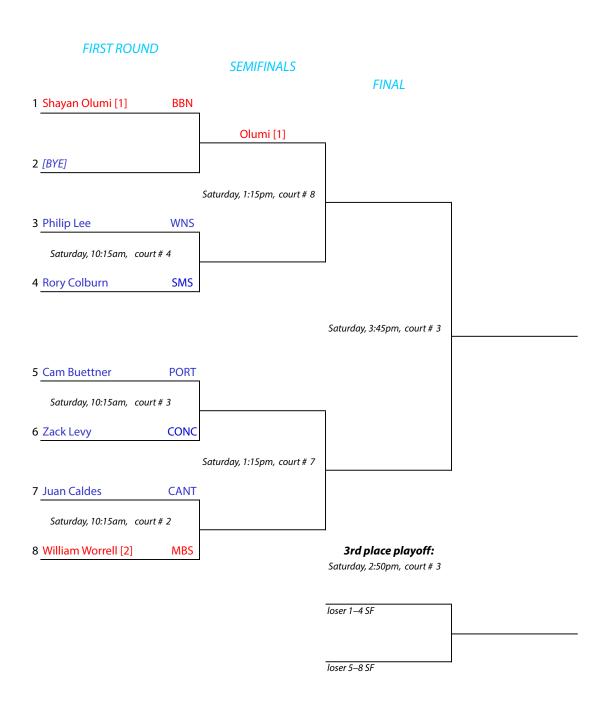

#### **#1 Flight Championship Draw**

Class "C" Team Tournament

Portsmouth Abbey School • Portsmouth, Rhode Island • February 28, 2015