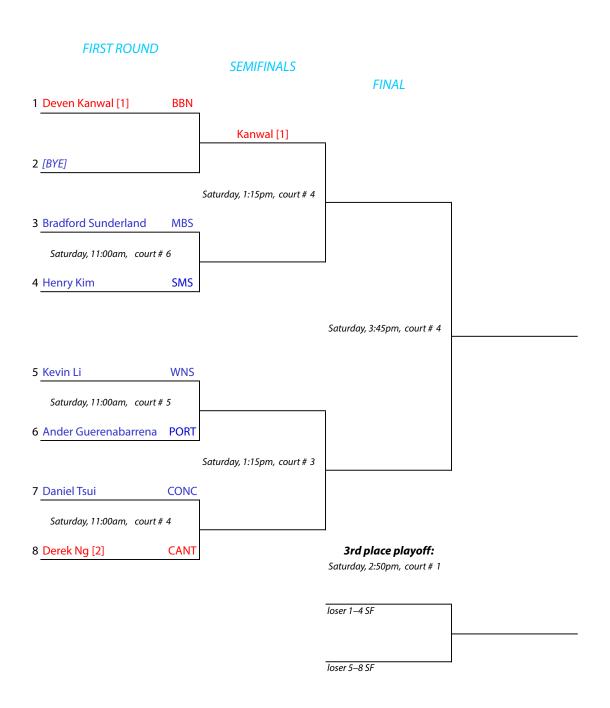

#### **#1 Flight Championship Draw**

Class "C" Team Tournament

Portsmouth Abbey School • Portsmouth, Rhode Island • February 28, 2015