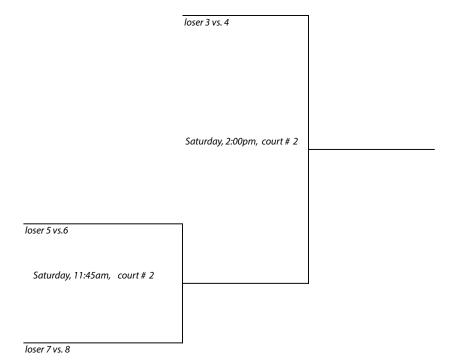

### **#2 Flight Consolation Draw**

CONSOLATION SEMIFINALS

Class "C" Team Tournament

Portsmouth Abbey School • Portsmouth, Rhode Island • February 28, 2015