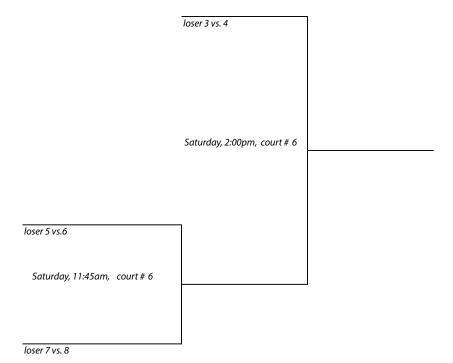

### **#1 Flight Consolation Draw**

CONSOLATION SEMIFINALS

Class "C" Team Tournament

Portsmouth Abbey School • Portsmouth, Rhode Island • February 28, 2015